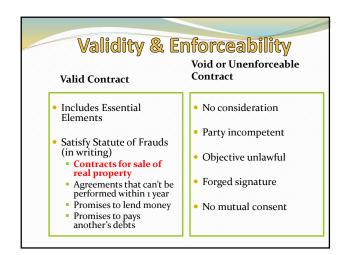

# What is a Contract?

- An Agreement between two or more persons to do, or not do, certain things
- Express vs Implied
- Unilateral vs Bilateral
- Executory vs Executed
- Valid vs Void

# **Essential Elements of a Contract**

- Competent Parties
- Mutual Assent (Offer & Acceptance)
- Lawful Objective
- Valuable Consideration

|                                                                                                             | icing Law Without a<br>icense? |
|-------------------------------------------------------------------------------------------------------------|--------------------------------|
| Article 13 NAR Code     Practice                                                                            | of Ethics and Standards of     |
| <ul> <li>DO NOT:</li> <li>Write Contracts</li> <li>Modify Contracts</li> <li>Interpret Contracts</li> </ul> |                                |